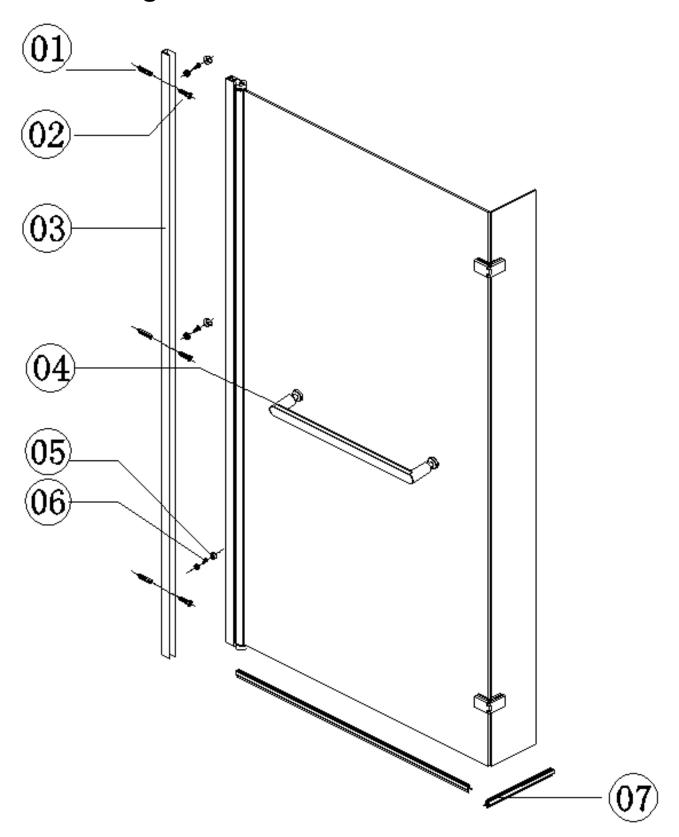

ingle day.

As one of the UK's largest independent bathroom stores, we've received countless awards; including the National Business Awards UK, the Digital Entrepreneur Awards and being placed on The Sunday Times Fast Track 100.

We hope your new product goes above and beyond your expectations. However, should any problems occur, please:

- log in to your account and contact our customer services team via your self-serve portal <u>betterbathrooms.com/Customer Account/Login</u>
- contact us via <u>betterbathrooms.com/content/contact-us</u>

## Important information

- Please read these instructions thoroughly and retain for future reference
- Manufactured to BS EN 14428
- Please check for pipes and cables before drilling
- Please check for damage prior to installation

## Parts / Diagrams





# Tools required (Tools not provided)



## Installation



## **Cleaning**

All parts of the product shall be cleaned with a cloth soaked in neutral detergent soapy water, Please do not use sharp tools such as blades to clean the shower door.

Please do not use strong detergent, alcohol or any abrasive cleaning substances to clean the shower door if the stain is serious, a low concentration of vinegar can be used, but must be rinsed with clean water afterwards.

#### For more information

- visit betterbathrooms.com
- email customerservices@buyitdirect.co.uk
- call 0330 390 3062
- write to Trident Business Park, Neptune Way, Huddersfield, HD2 1UA



Part of the BuyltDirect Group