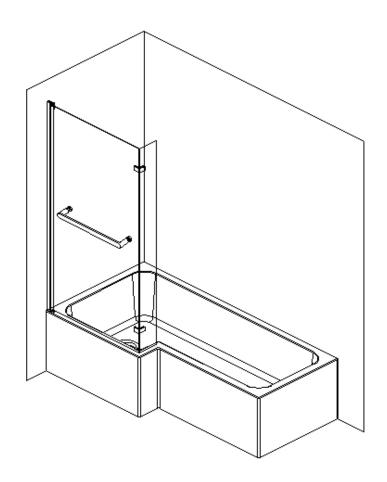

## Maia L Shape 6mm Matt Black Bath Screen with Towel Rail BeBa\_28046

- Multi-person assembly
- Tools required
- We always recommend using professional tradespeople to install your product