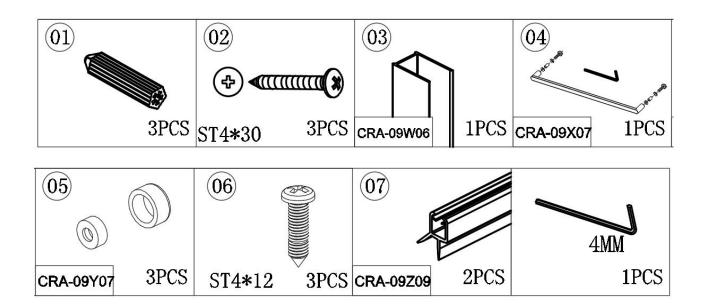

gle day.

As one of the UK's largest independent bathroom stores, we've received countless awards; including the National Business Awards UK, the Digital Entrepreneur Awards and being placed on The Sunday Times Fast Track 100.

We hope your new product goes above and beyond your expectations. However, should any problems occur, please:

- log in to your account and contact our customer services team via your self-serve portal <u>betterbathrooms.com/Customer Account/Login</u>
- contact us via <u>betterbathrooms.com/content/contact-us</u>

## Important information

- Please read these instructions thoroughly and retain for future reference
- Manufactured to BS EN 14428
- Please check for pipes and cables before drilling
- Please check for damage prior to installation

## Parts / Diagrams





# Tools required (Tools not provided)



## Installation



## **Cleaning**

All parts of the product shall be cleaned with a cloth soaked in neutral detergent soapy water, Please do not use sharp tools such as blades to clean the shower door.

Please do not use strong detergent, alcohol or any abrasive cleaning substances to clean the shower door if the stain is serious, a low concentration of vinegar can be used, but must be rinsed with clean water afterwards.

#### For more information

- visit betterbathrooms.com
- email customerservices@buyitdirect.co.uk
- call 0330 390 3062
- write to Trident Business Park, Neptune Way, Huddersfield, HD2 1UA



Part of the BuyltDirect Group