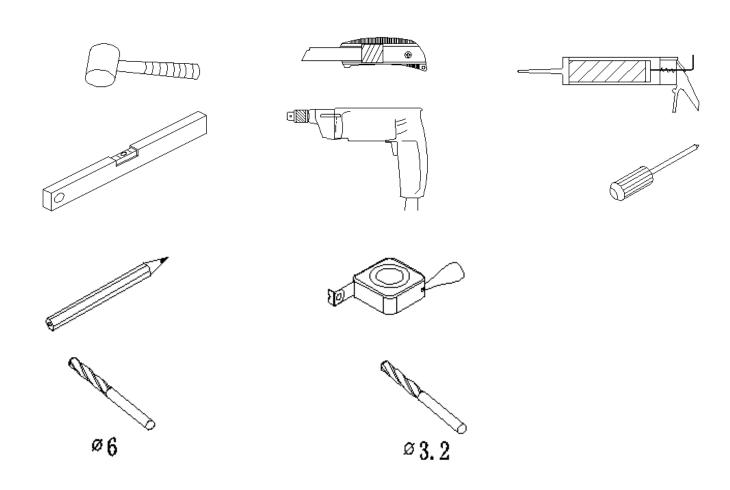

pendent bathroom stores, we've received countless awards; including the National Business Awards UK, the Digital Entrepreneur Awards and being placed on The Sunday Times Fast Track 100.

We hope your new product goes above and beyond your expectations. However, should any problems occur, please:

- log in to your account and contact our customer services team via your self-serve portal <u>betterbathrooms.com/Customer Account/Login</u>
- contact us via <u>betterbathrooms.com/content/contact-us</u>

## Important information

- Please read these instructions thoroughly and retain for future reference
- Manufactured to BS EN 14428
- Please check for pipes and cables before drilling
- Please check for damage prior to installation

## Parts / Diagrams





# Tools required (Tools not provided)



## Installation



## **Cleaning**

All parts of the product shall be cleaned with a cloth soaked in neutral detergent soapy water, Please do not use sharp tools such as blades to clean the shower door.

Please do not use strong detergent, alcohol or any abrasive cleaning substances to clean the shower door if the stain is serious, a low concentration of vinegar can be used, but must be rinsed with clean water afterwards.

#### For more information

- visit betterbathrooms.com
- email customerservices@buyitdirect.co.uk
- call 0330 390 3062
- write to Trident Business Park, Neptune Way, Huddersfield, HD2 1UA



Part of the BuyltDirect Group